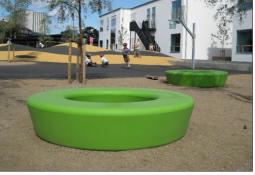

The 90-degree Loop Corner module combines with Loop Line to delimit a ball court or a sandbox while also providing seating. Loop Corner is also designed for use as a number of differently shaped benches. For example 4 modules can be combined to create a square, while 3 Loop Arc modules form a circle.