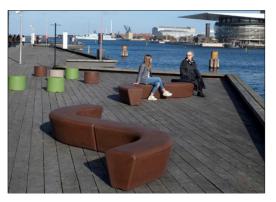

The 90-degree Loop Corner module combines with Loop Line to delimit a ball court or a sandbox while also providing seating. Loop Corner is also designed for use as a number of differently shaped benches. For example 4 modules can be combined to create a square, while 3 Loop Arc modules form a circle.