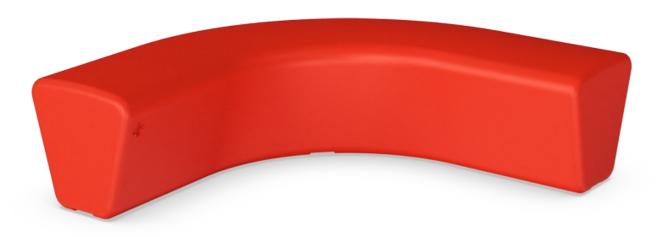

## **LOOP Corner**

TPP29520

| Item no. TPP29520-0001                  |               |  |
|-----------------------------------------|---------------|--|
| General Product Information             |               |  |
| Dimensions LxWxH<br>Age group           | 140x140x40 cm |  |
| Play capacity (users)<br>Colour options | ••••••        |  |

The 90-degree Loop Corner module combines with Loop Line to delimit a ball court or a sandbox while also providing seating. Loop Corner is also designed for use as a number of differently shaped benches. For example 4 modules can be combined to create a square, while 3 Loop Arc modules form a circle.