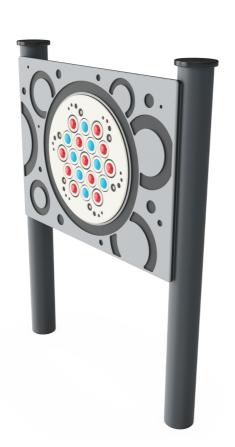

## Roller Ball Play Panel, Round Posts

TPP280026

The Roller Ball Panel is constructed using durable composite rolling balls that turn in the panel as you run your hand or fingers over them. The roller balls are also coloured marble type effect so there is a visually stimulating aspect to the balls when they turn or have been turned.

## Roller Ball Play Panel, Round Posts

TPP280026

Round Ø100mm posts of extruded aluminum with powder coated top finish in black color and High-Density Polyethylene HDPE post cap

| Item no. 1PP280026-040 |
|------------------------|
|------------------------|