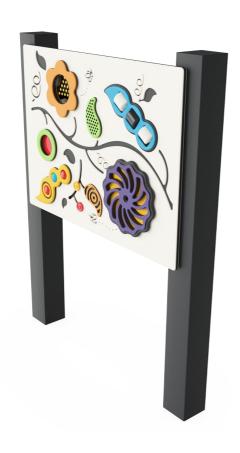

## **Sensory Multi Play Panel, Square Posts**

TPP280023

## **General Product Information**

Dimensions LxWxH

3'0"x0'6"x4'2"

Age group

Play capacity (users)

Color options

The Sensory Panel is an engaging panel with various activities to stimulate touch, sight, and sound senses. It has a great selection of activities, including tumble ball and spiral spinners, roller ball seed pods, tactile leaves, colored windows, and sliding counters. This is a compact, fun panel that will keep children of all abilities engaged and busy, with lots to do

## **Sensory Multi Play Panel, Square Posts**

TPP280023

Square 100x100mm posts made of recycled plastic in black color

Item no. TPP280023-0401