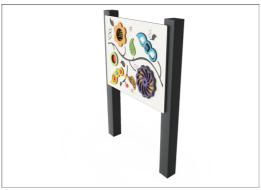

## **Sensory Multi Play Panel, Square Posts**

TPP280023

## **General Product Information**

Dimensions LxWxH

3'0"x0'6"x4'2"

Age group

Play capacity (users)

Color options

The Sensory Panel is an engaging panel with various activities to stimulate touch, sight, and sound senses. It has a great selection of activities, including tumble ball and spiral spinners, roller ball seed pods, tactile leaves, colored windows, and sliding counters. This is a compact, fun panel that will keep children of all abilities engaged and busy, with lots to do

## **Sensory Multi Play Panel, Square Posts**

TPP280023

Square 100x100mm posts made of recycled plastic in black color

Item no. TPP280023-0401