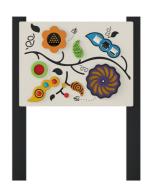

## **Sensory Multi Play Panel, Square Posts**

TPP280023

## **General Product Information**

Dimensions LxWxH

3'0"x0'6"x4'2"

Age group

Play capacity (users)

Color options

The Sensory Panel is an engaging panel with various activities to stimulate touch, sight, and sound senses. It has a great selection of activities, including tumble ball and spiral spinners, roller ball seed pods, tactile leaves, colored windows, and sliding counters. This is a compact, fun panel that will keep children of all abilities engaged and busy, with lots to do

## **Sensory Multi Play Panel, Square Posts**

TPP280023

Square 100x100mm posts made of recycled plastic in black color

Item no. TPP280023-0401