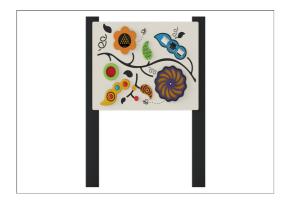

## **Sensory Multi Play Panel, Square Posts**

TPP280023

## **General Product Information**

Dimensions LxWxH

3'0"x0'6"x4'2"

Age group

Play capacity (users)

Color options

The Sensory Panel is an engaging panel with various activities to stimulate touch, sight, and sound senses. It has a great selection of activities, including tumble ball and spiral spinners, roller ball seed pods, tactile leaves, colored windows, and sliding counters. This is a compact, fun panel that will keep children of all abilities engaged and busy, with lots to do

## **Sensory Multi Play Panel, Square Posts**

TPP280023

Square 100x100mm posts made of recycled plastic in black color

Item no. TPP280023-0401