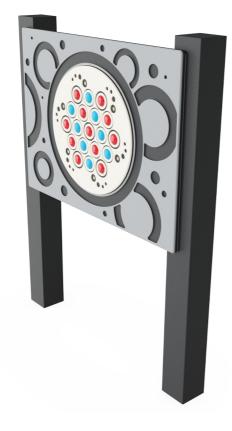

## **Roller Ball Play Panel, Square Posts**

TPP280025

Item no. TPP280025-0401General Product InformationDimensions LxWxH92x15x128 cmAge group2+Play capacity (users)2Color options●

The Roller Ball Panel is constructed using durable composite rolling balls that turn in the panel as you run your hand or fingers over them. The roller balls are also coloured marble type effect so there is a visually stimulating aspect to the balls when they turn or have been turned.

## **Roller Ball Play Panel, Square Posts**

TPP280025

Panel and selected play parts made from High Density Polyethylene HDPE which is 100% recyclable after usage

Square 100x100mm posts made of recycled plastic in black color