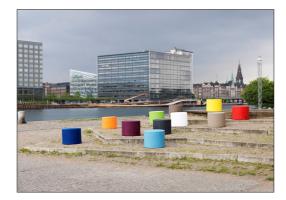

## **LOOP Table, Surface**

TPP29507

The Loops come in 10 standard colors, offering various options to personalize your product and ensure a perfect fit for your intended space.

The Loops are available in a recycled version made from 100% recycled materials. 85% of the plastic is sourced from internal waste and production surplus, while the remaining 15% comes from polyethylene bags. The recycled version comes in an anthracite color.