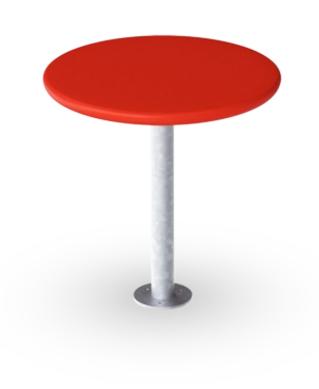

## **LOOP Table, Surface**

TPP29507

The LOOP circle offers several seating and utility options. Loop Table adds a new set of functions, creating a small, colorful bench-and-table set.

Ideal for schools, playgrounds, and other urban recreational spaces.

General Product Information

Dimensions LxWxH 2'4"x2'4"x2'5"

Age group

Play capacity (users)

Color options