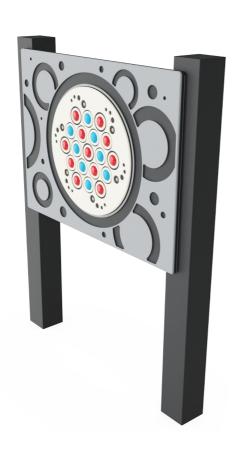

## Roller Ball Play Panel, Square Posts

TPP280025

The Roller Ball Panel is constructed using durable composite rolling balls that turn in the panel as you run your hand or fingers over them. The roller balls are also coloured marble type effect so there is a visually stimulating aspect to the balls when they turn or have been turned.

## Roller Ball Play Panel, Square Posts

TPP280025

Square 100x100mm posts made of recycled plastic in black color

| Item no. | TPP280025-0401 |
|----------|----------------|
|----------|----------------|