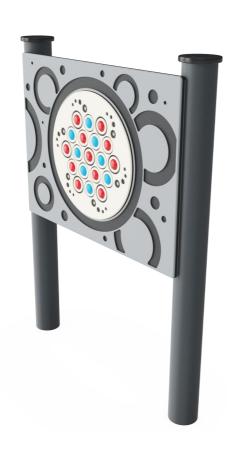

## Roller Ball Play Panel, Round Posts

TPP280026

The Roller Ball Panel is constructed using durable composite rolling balls that turn in the panel as you run your hand or fingers over them. The roller balls are also coloured marble type effect so there is a visually stimulating aspect to the balls when they turn or have been turned.

## Roller Ball Play Panel, Round Posts

TPP280026

Panel and selected play parts made from High Density Polyethylene HDPE which is 100% recyclable after usage

Round Ø100mm posts of extruded aluminum with powder coated top finish in black color and High-Density Polyethylene HDPE post cap