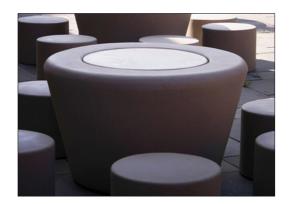

## **LOOP Cone**

TPP29540

Loop Cone is a multi-purpose unit. When positioned in the middle of a Loop circle it becomes a backrest. This backrest can be mounted with a top board or be open and used as a planter. On its own with top board it becomes a table to be combined with HopOps or any other combination of Loop products. Finally the Loop Cone can be used on its own

as a self-contained up- or downward facing planter.

General Product Information

Dimensions LxWxH 120x120x70 cm
Age group
Play capacity (users)
Color options