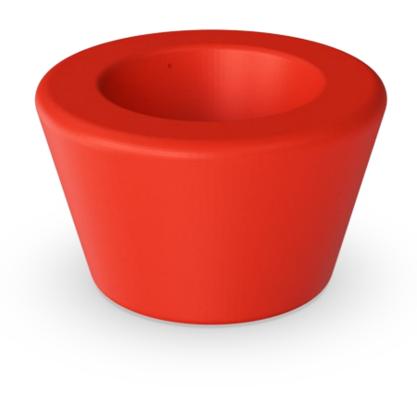

## **LOOP Cone**

TPP29540

Loop Cone is a multi-purpose unit. When positioned in the middle of a Loop circle it becomes a backrest. This backrest can be mounted with a top board or be open and used as a planter. On its own with top board it becomes a table to be combined with HopOps or any other combination of Loop products. Finally the Loop Cone can be used on its own

as a self-contained up- or downward facing planter.

General Product Information

Dimensions LxWxH 120x120x70 cm
Age group
Play capacity (users)
Color options