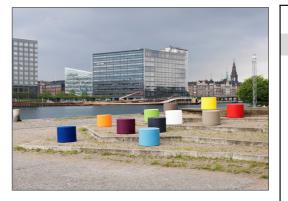

The product molds are textured through abrasive blasting, enhancing surface friction and reducing slipperiness ensuring a safer experience.

The Loops come in 10 standard colors, offering a variety of options to personalize your product and ensure a perfect fit for your intended space.