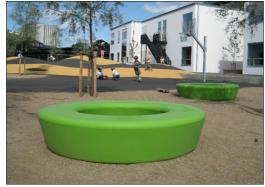

## **LOOP Cone**

TPP29540

Loop Cone is a multi-purpose unit. When positioned in the middle of a Loop circle it becomes a backrest. This backrest can be mounted with a top board or be open and used as a planter. On its own with top board it becomes a table to be combined with HopOps or any other combination of Loop products. Finally the Loop Cone can be used on its own

as a self-contained up- or downward facing planter.

General Product Information

Dimensions LxWxH 120x120x70 cm
Age group
Play capacity (users)
Color options