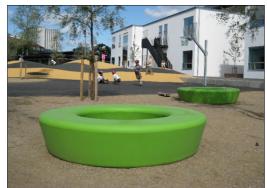

With its circular form and individual colours
Loop creates a characteristic environment in
urban spaces, playgrounds, parks, schools etc.
For children in schools and other institutions
Loop will be irresistible for a break or play.
Loop can be used indoor + outdoor in various
social and cultural contexts to take an informal
rest or movement on, in and around. Ideal for

4-6 people.