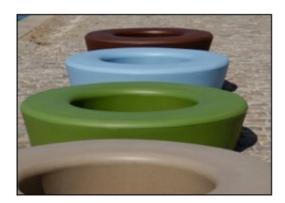

The product molds are textured through abrasive blasting, enhancing surface friction and reducing slipperiness ensuring a safer experience.

The Loops come in 10 standard colors, offering a variety of options to personalize your product and ensure a perfect fit for your intended space.