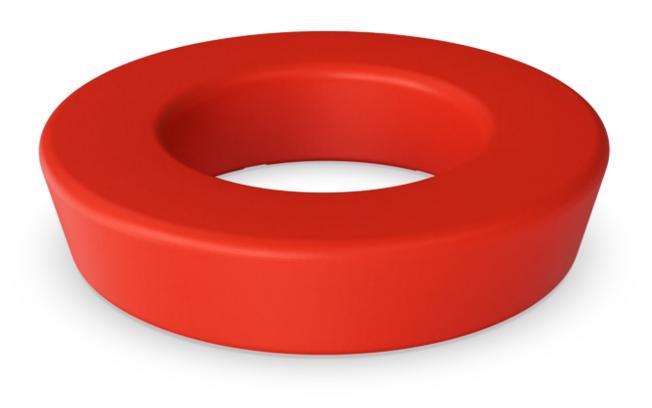

## **LOOP Circle**

TPP29500

Item no. TPP29500-0001

General Product Information

Dimensions LxWxH 180x180x40 cm

Age group

Play capacity (users)

Color options

With its circular form and individual colours
Loop creates a characteristic environment in
urban spaces, playgrounds, parks, schools etc.
For children in schools and other institutions
Loop will be irresistible for a break or play.
Loop can be used indoor + outdoor in various
social and cultural contexts to take an informal
rest or movement on, in and around. Ideal for

## **LOOP Circle**

TPP29500

The Loops modular elements are made of rotation molded polyethylene (PE) with at thickness of 6-7mm. The Loops are UV-resistant, have excellent impact strength and are usable within a large temperature span.