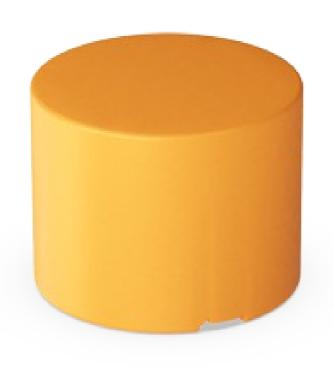

## **LOOP HopOp 500**

TPP29610

A functional bollard for sitting or jumping. Ideal for Public spaces and playgrounds. Perfect for playing "The floor is made of lava" or just an informal break. Also suited for use as a mobile seating bollard in indoor settings such as libraries or other institutions.

General Product Information

Dimensions LxWxH 50x50x40 cm
Age group
Play capacity (users)
Colour options