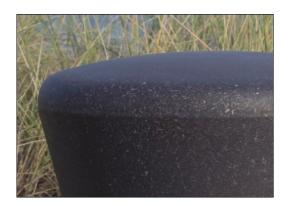

## **LOOP HopOp 500**

TPP29610

Surface

The Loops modular elements are made of rotation molded polyethylene (PE) with at thickness of 6-7mm. The Loops are UV-resistant, have excellent impact strength and are usable within a large temperature span.

The product molds are textured through abrasive blasting, enhancing surface friction and reducing slipperiness ensuring a safer experience.

The Loops come in 10 standard colors, offering a variety of options to personalize your product and ensure a perfect fit for your intended space.