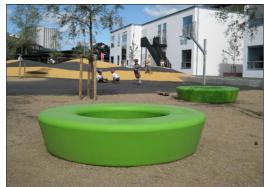

## **LOOP HopOp 500**

TPP29610

A functional bollard for sitting or jumping. Ideal for Public spaces and playgrounds. Perfect for playing "The floor is made of lava" or just an informal break. Also suited for use as a mobile seating bollard in indoor settings such as libraries or other institutions.

General Product Information

Dimensions LxWxH 50x50x40 cm
Age group
Play capacity (users)
Colour options