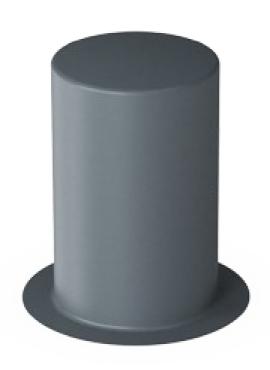

## **LOOP HopOp 350/500**

TPP29600

Pure, simple, cylindrical forms of variable sizes positioned at customizable heights and distances invite citizens to sit, rest, play, and jump! Inspired by low tree stumps, the game "Floor is made of lava" and the possibility of varied elements in the land- and cityscape.

## **LOOP HopOp 350/500**

TPP29600

The Loops modular elements are made of rotation-molded polyethylene (PE) with a 6-7mm thickness. The Loops are UV-resistant, have excellent impact strength, and are usable within a large temperature span.