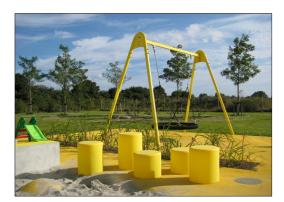

## **LOOP HopOp 350/500**

TPP29600

Pure, simple, cylindrical forms of variable sizes positioned at customizable heights and distances invite citizens to sit, rest, play, and jump! Inspired by low tree stumps, the game "Floor is made of lava" and the possibility of varied elements in the land- and cityscape.

## **LOOP HopOp 350/500**

TPP29600

The Loops modular elements are made of rotation-molded polyethylene (PE) with a 6-7mm thickness. The Loops are UV-resistant, have excellent impact strength, and are usable within a large temperature span.