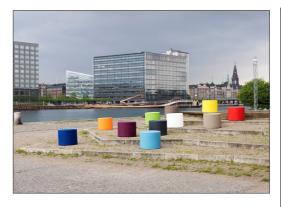

The product molds are textured through abrasive blasting, enhancing surface friction and reducing slipperiness, ensuring a safer experience.

The Loops come in 10 standard colors, offering various options to personalize your product and ensure a perfect fit for your intended space.

The Loops are available in a recycled version made from 100% recycled materials. 85% of the plastic is sourced from internal waste and production surplus, while the remaining 15% comes from polyethylene bags. The recycled version comes in an anthracite color.