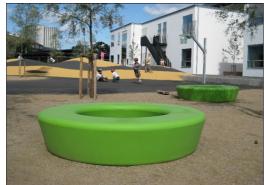

## **LOOP HopOp 350/500**

TPP29600

Pure, simple, cylindrical forms of variable sizes positioned at customizable heights and distances invite citizens to sit, rest, play, and jump! Inspired by low tree stumps, the game "Floor is made of lava" and the possibility of varied elements in the land- and cityscape.

## **LOOP HopOp 350/500**

TPP29600

The Loops modular elements are made of rotation-molded polyethylene (PE) with a 6-7mm thickness. The Loops are UV-resistant, have excellent impact strength, and are usable within a large temperature span.

The product molds are textured through abrasive blasting, enhancing surface friction and reducing slipperiness, ensuring a safer experience.

The Loops come in 10 standard colors, offering various options to personalize your product and ensure a perfect fit for your intended space.