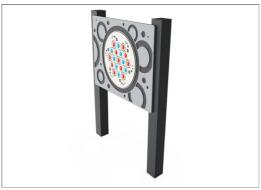

## Roller Ball Play Panel, Square Posts

TPP280025

The Roller Ball Panel is constructed using durable composite rolling balls that turn in the panel as you run your hand or fingers over them. The roller balls are also coloured marble type effect so there is a visually stimulating aspect to the balls when they turn or have been turned.

## Roller Ball Play Panel, Square Posts

TPP280025

Square 100x100mm posts made of recycled plastic in black color

| 产品编号 TPP28002 | 25-0401 |         |  |
|---------------|---------|---------|--|
| 安装信息          |         |         |  |
| 安装总时长         |         | 0.7     |  |
| ,<br>开挖量      |         | 0.13 m³ |  |
| <br>  混凝土使用量  |         | 0.07 m³ |  |
| 标准入地深度        |         | 40 cm   |  |
|               |         | 40 kg   |  |
| 固定选项          | 入地      | ~       |  |
|               | 地表      |         |  |
|               |         |         |  |