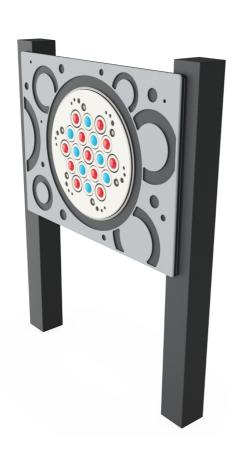

## Roller Ball Play Panel, Square Posts

TPP280025

The Roller Ball Panel is constructed using durable composite rolling balls that turn in the panel as you run your hand or fingers over them. The roller balls are also coloured marble type effect so there is a visually stimulating aspect to the balls when they turn or have been turned.