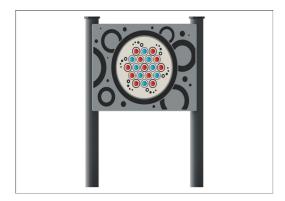

## Roller Ball Play Panel, Round Posts

TPP280026

## **General Product Information**

Dimensions LxWxH

3'0"x0'6"x4'2"

Age group

Play capacity (users)

Color options

The Roller Ball Panel uses durable composite rolling balls that turn in the panel as you run your hand or fingers over them. The roller balls also have a colored marble-type effect, so they are visually stimulating when they turn or have been turned.