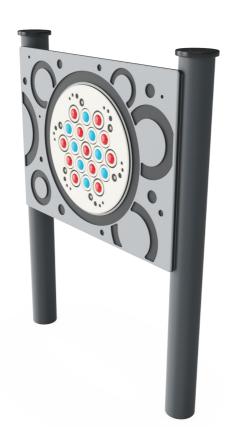

## Roller Ball Play Panel, Round Posts

TPP280026

## **General Product Information**

Dimensions LxWxH

3'0"x0'6"x4'2"

Age group

Play capacity (users)

Color options

The Roller Ball Panel uses durable composite rolling balls that turn in the panel as you run your hand or fingers over them. The roller balls also have a colored marble-type effect, so they are visually stimulating when they turn or have been turned.

## Roller Ball Play Panel, Round Posts

TPP280026

Round Ø100mm posts of extruded aluminum with powder coated top finish in black color and High-Density Polyethylene HDPE post cap

| installation information |                     |
|--------------------------|---------------------|
| Total installation time  | 0.7                 |
| Excavation volume        | 0.17yd <sup>3</sup> |
| Concrete volume          | 0.09yd <sup>3</sup> |