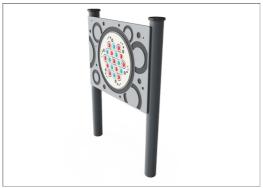

## **General Product Information**

Dimensions LxWxH

3'0"x0'6"x4'2"

Age group

Play capacity (users)

Color options

The Roller Ball Panel uses durable composite rolling balls that turn in the panel as you run your hand or fingers over them. The roller balls also have a colored marble-type effect, so they are visually stimulating when they turn or have been turned.

## Roller Ball Play Panel, Round Posts

TPP280026

Round Ø100mm posts of extruded aluminum with powder coated top finish in black color and High-Density Polyethylene HDPE post cap

| installation information |                     |
|--------------------------|---------------------|
| Total installation time  | 0.7                 |
| Excavation volume        | 0.17yd <sup>3</sup> |
| Concrete volume          | 0.09yd <sup>3</sup> |