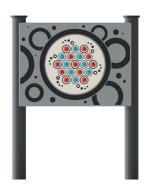

## Roller Ball Play Panel, Round Posts

TPP280026

## **General Product Information**

Dimensions LxWxH

3'0"x0'6"x4'2"

Age group

Play capacity (users)

Color options

The Roller Ball Panel uses durable composite rolling balls that turn in the panel as you run your hand or fingers over them. The roller balls also have a colored marble-type effect, so they are visually stimulating when they turn or have been turned.