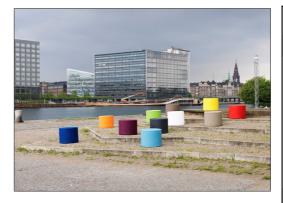

The product molds are textured through abrasive blasting, enhancing surface friction and reducing slipperiness ensuring a safer experience.

The Loops come in 10 standard colors, offering a variety of options to personalize your product and ensure a perfect fit for your intended space.

The Loops are available in a recycled version made from 100% recycled materials. 85% of the plastic is sourced from internal waste and production surplus, while remaining 15% comes from polyethylene bags. The recycled version comes in an anthracite color.