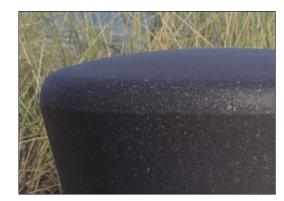

The product molds are textured through abrasive blasting, enhancing surface friction and reducing slipperiness ensuring a safer experience.

The Loops come in 10 standard colors, offering a variety of options to personalize your product and ensure a perfect fit for your intended space.

The Loops are available in a recycled version made from 100% recycled materials. 85% of the plastic is sourced from internal waste and production surplus, while remaining 15% comes from polyethylene bags. The recycled version comes in an anthracite color.