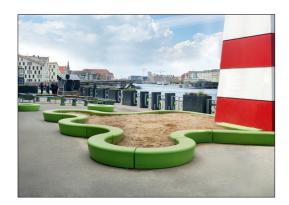

## **LOOP Arc**

TPP29510

Loop Arc 是一款创新型家具,用于休憩和社交。 外形简洁,可与多个 Loop Arc 或其他 Loop 系列产品组合使用,可以在树木、广场和游乐场 中蜿蜒曲折,或形成形状各异的沙坑。

## TPP29510

The Loops modular elements are made of rotation molded polyethylene (PE) with at thickness of 6-7mm. The Loops are UV-resistant, have excellent impact strength and are usable within a large temperature span.

The product molds are textured through abrasive blasting, enhancing surface friction and reducing slipperiness ensuring a safer experience.

The Loops come in 10 standard colors, offering a variety of options to personalize your product and ensure a perfect fit for your intended space.