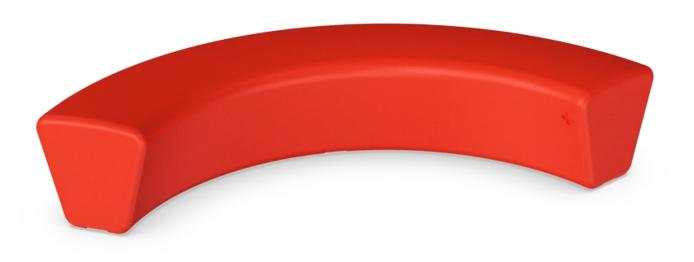

## **LOOP Arc**

TPP29510

Loop Arc 是一款创新型家具,用于休憩和社交。 外形简洁,可与多个 Loop Arc 或其他 Loop 系列产品组合使用,可以在树木、广场和游乐场 中蜿蜒曲折,或形成形状各异的沙坑。

## **LOOP Arc**

## TPP29510

The Loops modular elements are made of rotation molded polyethylene (PE) with at thickness of 6-7mm. The Loops are UV-resistant, have excellent impact strength and are usable within a large temperature span.