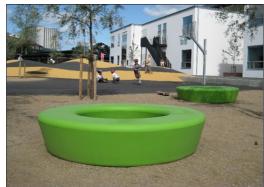

## **LOOP Arc**

TPP29510

Loop Arc 是一款创新型家具,用于休憩和社交。 外形简洁,可与多个 Loop Arc 或其他 Loop 系列产品组合使用,可以在树木、广场和游乐场 中蜿蜒曲折,或形成形状各异的沙坑。

## TPP29510

The Loops modular elements are made of rotation molded polyethylene (PE) with at thickness of 6-7mm. The Loops are UV-resistant, have excellent impact strength and are usable within a large temperature span.