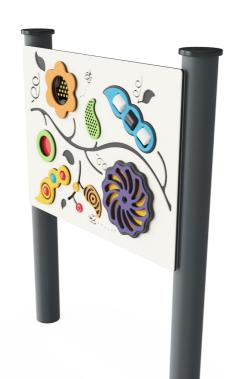

## **Sensory Multi Play Panel, Round Posts**

TPP280024

The Sensory Panel is an engaging panel with various activities to stimulate touch, sight and sound senses. The panel has a great selection of activities including tumble ball and spiral spinners, roller ball seed pods, tactile leaves, coloured window and sliding counters. This is a compact, fun panel that will keep children of all abilities engaged and busy, with lots to do and

## **Sensory Multi Play Panel, Round Posts**

TPP280024

Round Ø100mm posts of extruded aluminum with powder coated top finish in black color and High-Density Polyethylene HDPE post cap

Item no. TPP280024-0401