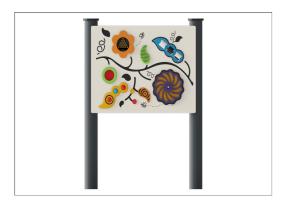

## **Sensory Multi Play Panel, Round Posts**

TPP280024

The Sensory Panel is an engaging panel with various activities to stimulate touch, sight and sound senses. The panel has a great selection of activities including tumble ball and spiral spinners, roller ball seed pods, tactile leaves, coloured window and sliding counters. This is a compact, fun panel that will keep children of all abilities engaged and busy, with lots to do and

## **Sensory Multi Play Panel, Round Posts**

TPP280024

Round Ø100mm posts of extruded aluminum with powder coated top finish in black color and High-Density Polyethylene HDPE post cap

Item no. TPP280024-0401