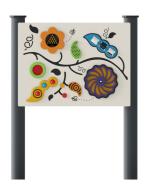

## **Sensory Multi Play Panel, Round Posts**

TPP280024

The Sensory Panel is an engaging panel with various activities to stimulate touch, sight and sound senses. The panel has a great selection of activities including tumble ball and spiral spinners, roller ball seed pods, tactile leaves, coloured window and sliding counters. This is a compact, fun panel that will keep children of all abilities engaged and busy, with lots to do and

## **Sensory Multi Play Panel, Round Posts**

TPP280024

Round Ø100mm posts of extruded aluminum with powder coated top finish in black color and High-Density Polyethylene HDPE post cap

Item no. TPP280024-0401