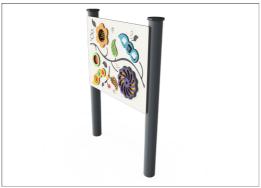

## **Sensory Multi Play Panel, Round Posts**

TPP280024

The Sensory Panel is an engaging panel with various activities to stimulate touch, sight and sound senses. The panel has a great selection of activities including tumble ball and spiral spinners, roller ball seed pods, tactile leaves, coloured window and sliding counters. This is a compact, fun panel that will keep children of all abilities engaged and busy, with lots to do and

explore.

Item no. TPP280024-0401