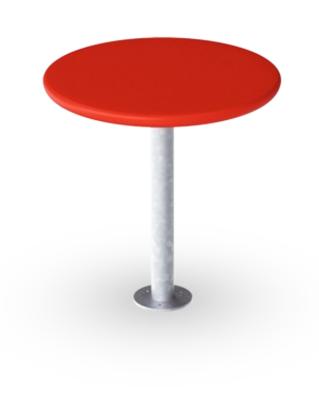

## **LOOP Table, surface**

TPP29507

The LOOP circle offers a number of seatingand utility options. Loop Table adds a new set of functions, creating a small, colourful benchand-table set.

Ideal for schools, playgrounds and other urban recreational spaces.

General Product Information

Dimensions LxWxH 70x70x73 cm
Age group
Play capacity (users)
Color options