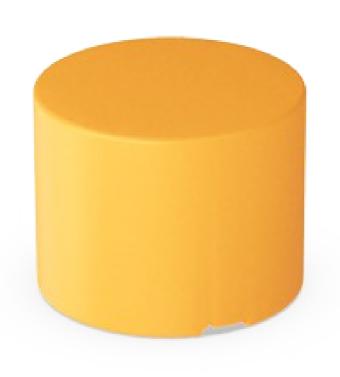

## **LOOP HopOp 500 with Light**

TPP29612

The luminous disc of the sun is a fascinating natural phenomenon to observe – and it keeps us all alive. HopOp 500 Light is the result of the desire to combine this evenly suffused glow with a simple piece of furniture for sitting and bouncing. HopOp 500 Light can be positioned in different formations, even combining different colours to spark joy and connection – indoors

and out.