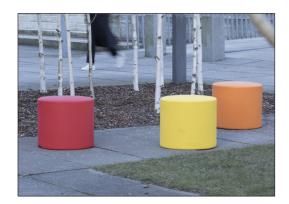

## **LOOP HopOp 500 with Light**

TPP29612

The luminous disc of the sun is a fascinating natural phenomenon to observe – and it keeps us all alive. HopOp 500 Light is the result of the desire to combine this evenly suffused glow with a simple piece of furniture for sitting and bouncing. HopOp 500 Light can be positioned in different formations, even combining different colours to spark joy and connection – indoors

and out.

The product molds are textured through abrasive blasting, enhancing surface friction and reducing slipperiness ensuring a safer experience.

The Loops come in 10 standard colors, offering a variety of options to personalize your product and ensure a perfect fit for your intended space.