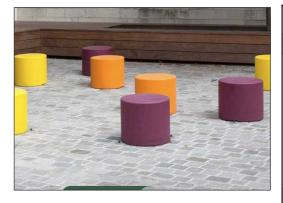

## **LOOP HopOp 500 with Light**

TPP29612

The luminous disc of the sun is a fascinating natural phenomenon to observe – and it keeps us all alive. HopOp 500 Light is the result of the desire to combine this evenly suffused glow with a simple piece of furniture for sitting and bouncing. HopOp 500 Light can be positioned in different formations, even combining different colours to spark joy and connection – indoors

The product molds are textured through abrasive blasting, enhancing surface friction and reducing slipperiness ensuring a safer experience.

The Loops come in 10 standard colors, offering a variety of options to personalize your product and ensure a perfect fit for your intended space.