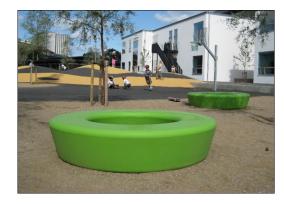

## **LOOP HopOp 500 with Light**

TPP29612

The luminous disc of the sun is a fascinating natural phenomenon to observe – and it keeps us all alive. HopOp 500 Light is the result of the desire to combine this evenly suffused glow with a simple piece of furniture for sitting and bouncing. HopOp 500 Light can be positioned in different formations, even combining different colours to spark joy and connection – indoors

The product molds are textured through abrasive blasting, enhancing surface friction and reducing slipperiness ensuring a safer experience.

The Loops come in 10 standard colors, offering a variety of options to personalize your product and ensure a perfect fit for your intended space.