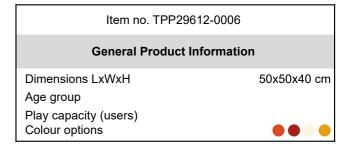

| Item no. TPP29612-0006   |           |         |
|--------------------------|-----------|---------|
| Installation Information |           |         |
| Total installation time  |           | 0.0     |
| Excavation volume        | (         | 0.00 m³ |
| Concrete volume          | (         | 0.00 m³ |
| Footing depth (standard) |           | 0 cm    |
| Shipment weight          |           | 7 kg    |
| Anchoring options        | Surface   | ~       |
|                          | In-ground | ı 🗸     |