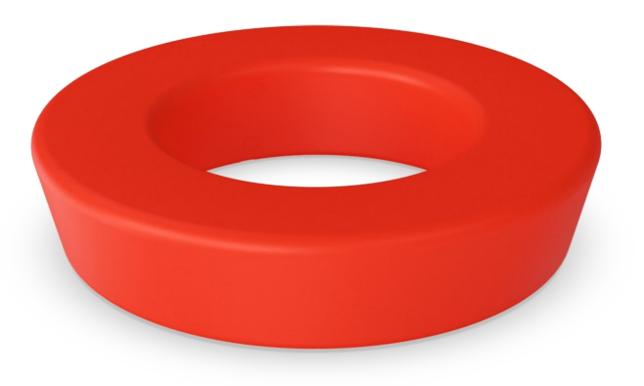

## **LOOP Circle with Light**

TPP29501

Item no. TPP29501-0001

General Product Information

Dimensions LxWxH
Age group
Play capacity (users)
Color options

With its circular form and individual colours Loop creates a characteristic environment in urban spaces, playgrounds, parks, schools etc. For children in schools and other institutions Loop will be irresistible for a break or play. Loop can be used indoor + outdoor in various social and cultural contexts to take an informal rest or movement on, in and around. Ideal for

## 4-6 people.

The integrated LED-light tube glows through the translucent polyethylene surface with a uniform luminance. The optimal light output is achieved with max 20 lux light from the surroundings.