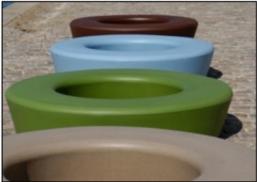

## **LOOP Circle with Light**

TPP29501

The product molds are textured through

abrasive blasting, enhancing surface friction and

reducing slipperiness ensuring a safer

The Loops come in a variety of standard colors, offering options to personalize your product and ensure a perfect fit for your intended space.