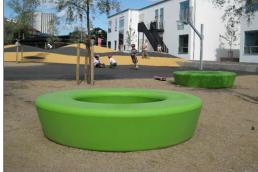

## **LOOP Circle with Light**

TPP29501

Item no. TPP29501-0001

General Product Information

Dimensions LxWxH
Age group
Play capacity (users)
Color options

With its circular form and individual colours Loop creates a characteristic environment in urban spaces, playgrounds, parks, schools etc. For children in schools and other institutions Loop will be irresistible for a break or play. Loop can be used indoor + outdoor in various social and cultural contexts to take an informal rest or movement on, in and around. Ideal for

## **LOOP Circle with Light**

TPP29501

The product molds are textured through

abrasive blasting, enhancing surface friction and

reducing slipperiness ensuring a safer

The Loops come in a variety of standard colors, offering options to personalize your product and ensure a perfect fit for your intended space.