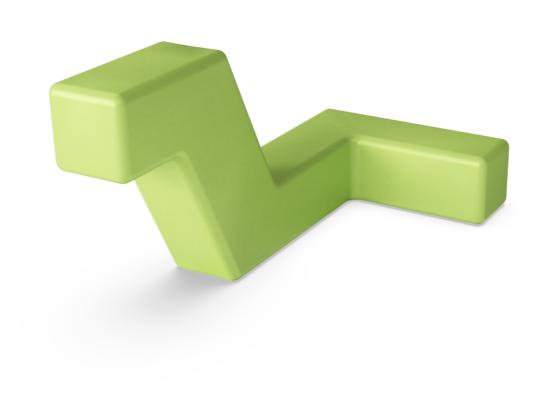

## Boa

TPP29660

对传统长凳餐椅的时髦重新诠释!这是一款功能性雕塑家具,无论在室内还是室外,老少皆宜。 Loop Boa 可用于两种完全不同的基本位置(旋转 90 度),通常成组摆放,以创造空间中的空间。

## Boa

TPP29660

The Loops modular elements are made of rotation molded polyethylene (PE) with at thickness of 6-7mm. The Loops are UV-resistant, have excellent impact strength and are usable within a large temperature span.