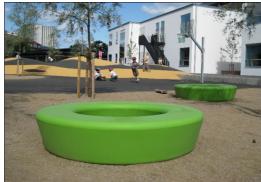

## Boa

TPP29660

对传统长凳餐椅的时髦重新诠释!这是一款功能性雕塑家具,无论在室内还是室外,老少皆宜。 Loop Boa 可用于两种完全不同的基本位置(旋转 90 度),通常成组摆放,以创造空间中的空间。

## Boa

TPP29660

The Loops modular elements are made of rotation molded polyethylene (PE) with at thickness of 6-7mm. The Loops are UV-resistant, have excellent impact strength and are usable within a large temperature span.