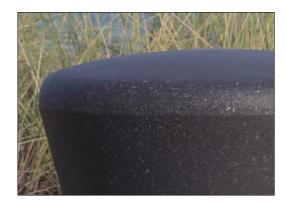

The product molds are textured through abrasive blasting, enhancing surface friction and reducing slipperiness ensuring a safer experience.

The Loops come in 10 standard colors, offering a variety of options to personalize your product and ensure a perfect fit for your intended space.