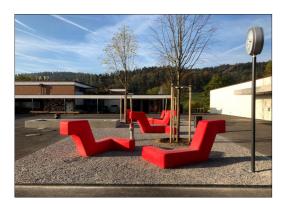

## Boa

TPP29660

对传统长凳餐椅的时髦重新诠释!这是一款功能性雕塑家具,无论在室内还是室外,老少皆宜。 Loop Boa 可用于两种完全不同的基本位置(旋转 90 度),通常成组摆放,以创造空间中的空间。

## Boa

TPP29660

The Loops modular elements are made of rotation molded polyethylene (PE) with at thickness of 6-7mm. The Loops are UV-resistant, have excellent impact strength and are usable within a large temperature span.