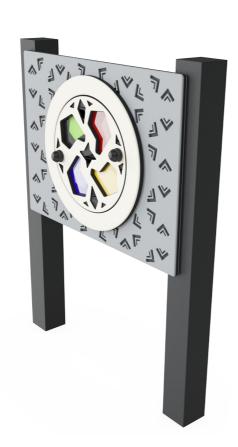

## Kaleidoscope Play Panel, Square Posts

TPP280027

The Colour Wheel Kaleidoscope has an easy-to-turn front rotor with colored and clear polycarbonate inserts, which rotate over the 4 color polycarbonate inserts behind them. Combining the different color window inserts creates new colors.

## Kaleidoscope Play Panel, Square Posts

TPP280027

Square 100x100mm posts made of recycled plastic in black color

| item no. 1P | P280027-0401 |
|-------------|--------------|
|             |              |