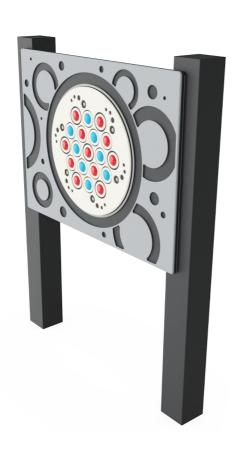

## Roller Ball Play Panel, Square Posts

TPP280025

The Roller Ball Panel is constructed using durable composite rolling balls that turn in the panel as you run your hand or fingers over them. The roller balls are also coloured marble type effect so there is a visually stimulating aspect to the balls when they turn or have been turned.

## Roller Ball Play Panel, Square Posts

TPP280025

Square 100x100mm posts made of recycled plastic in black color