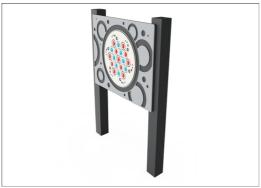

## Roller Ball Play Panel, Square Posts

TPP280025

The Roller Ball Panel is constructed using durable composite rolling balls that turn in the panel as you run your hand or fingers over them. The roller balls are also coloured marble type effect so there is a visually stimulating aspect to the balls when they turn or have been turned.

## Roller Ball Play Panel, Square Posts

TPP280025

Square 100x100mm posts made of recycled plastic in black color