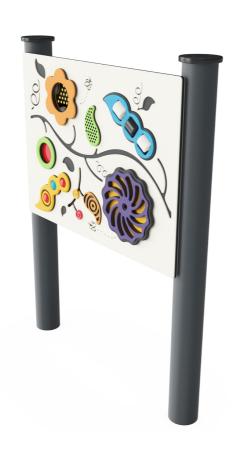

## **Sensory Multi Play Panel, Round Posts**

TPP280024

The Sensory Panel is an engaging panel with various activities to stimulate touch, sight and sound senses. The panel has a great selection of activities including tumble ball and spiral spinners, roller ball seed pods, tactile leaves, coloured window and sliding counters. This is a compact, fun panel that will keep children of all abilities engaged and busy, with lots to do and

explore.

| 产品编号 TPP280024-0401 |              |  |
|---------------------|--------------|--|
| 产品信息概览              |              |  |
| 长宽高尺寸               | 92x15x128 cm |  |
| 适用年龄段               |              |  |
| 容纳人数                |              |  |