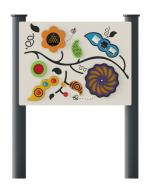

## **Sensory Multi Play Panel, Round Posts**

TPP280024

The Sensory Panel is an engaging panel with various activities to stimulate touch, sight and sound senses. The panel has a great selection of activities including tumble ball and spiral spinners, roller ball seed pods, tactile leaves, coloured window and sliding counters. This is a compact, fun panel that will keep children of all abilities engaged and busy, with lots to do and

explore.

| 产品编号 TPP280024-0401 |              |  |
|---------------------|--------------|--|
| 产品信息概览              |              |  |
| 长宽高尺寸               | 92x15x128 cm |  |
| 适用年龄段               |              |  |
| 容纳人数                |              |  |