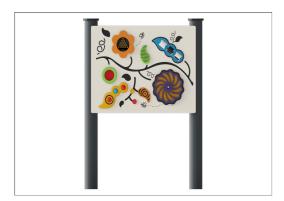

## **Sensory Multi Play Panel, Round Posts**

TPP280024

The Sensory Panel is an engaging panel with various activities to stimulate touch, sight and sound senses. The panel has a great selection of activities including tumble ball and spiral spinners, roller ball seed pods, tactile leaves, coloured window and sliding counters. This is a compact, fun panel that will keep children of all abilities engaged and busy, with lots to do and

explore.

| 产品编号 TPP280024-0401 |              |  |
|---------------------|--------------|--|
| 产品信息概览              |              |  |
| 长宽高尺寸               | 92x15x128 cm |  |
| 适用年龄段               |              |  |
| 容纳人数                |              |  |