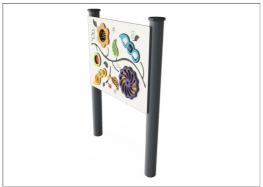

## **Sensory Multi Play Panel, Round Posts**

TPP280024

The Sensory Panel is an engaging panel with various activities to stimulate touch, sight and sound senses. The panel has a great selection of activities including tumble ball and spiral spinners, roller ball seed pods, tactile leaves, coloured window and sliding counters. This is a compact, fun panel that will keep children of all abilities engaged and busy, with lots to do and

explore.

| 产品编号 TPP280024-0401 |              |  |
|---------------------|--------------|--|
| 产品信息概览              |              |  |
| 长宽高尺寸               | 92x15x128 cm |  |
| 适用年龄段               |              |  |
| 容纳人数                |              |  |