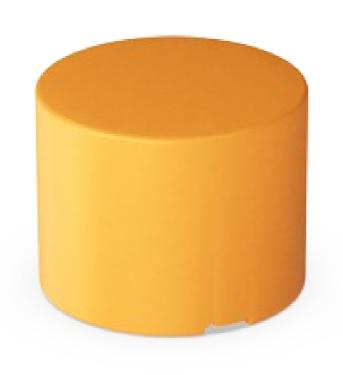

## **LOOP HopOp 500**

TPP29610

可坐可跳的功能性 Loop HopOp ,是公共场所和游乐场的理想选择。非常适合儿童玩游戏,或只是简单的休息,也适合在图书馆等室内环境中用作移动座椅。

## **LOOP HopOp 500**

TPP29610

The Loops modular elements are made of rotation molded polyethylene (PE) with at thickness of 6-7mm. The Loops are UV-resistant, have excellent impact strength and are usable within a large temperature span.