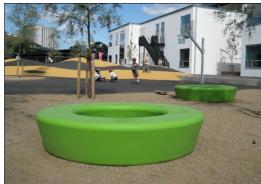

## **LOOP HopOp 500**

TPP29610

可坐可跳的功能性 Loop HopOp ,是公共场所和游乐场的理想选择。非常适合儿童玩游戏,或只是简单的休息,也适合在图书馆等室内环境中用作移动座椅。

## **LOOP HopOp 500**

TPP29610

The Loops modular elements are made of rotation molded polyethylene (PE) with at thickness of 6-7mm. The Loops are UV-resistant, have excellent impact strength and are usable within a large temperature span.