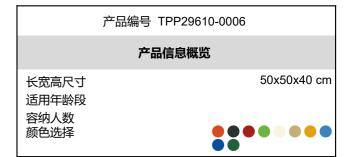

| 产品编号 TPP29610-0006 |    |         |
|--------------------|----|---------|
| 安装信息               |    |         |
| 安装总时长              |    | 0.0     |
| 开挖量                |    | 0.00 m³ |
| 混凝土使用量             |    | 0.00 m³ |
| 标准入地深度             |    | 0 cm    |
| 运输重量               |    | 6 kg    |
| 固定选项               | 入地 | ~       |
|                    | 地表 | ~       |
|                    |    |         |