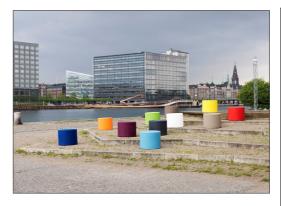

## **LOOP HopOp 500**

TPP29610

可坐可跳的功能性 Loop HopOp ,是公共场所和游乐场的理想选择。非常适合儿童玩游戏,或只是简单的休息,也适合在图书馆等室内环境中用作移动座椅。

## **LOOP HopOp 500**

TPP29610

The Loops modular elements are made of rotation molded polyethylene (PE) with at thickness of 6-7mm. The Loops are UV-resistant, have excellent impact strength and are usable within a large temperature span.

The product molds are textured through abrasive blasting, enhancing surface friction and reducing slipperiness ensuring a safer experience.

The Loops come in 10 standard colors, offering a variety of options to personalize your product and ensure a perfect fit for your intended space.