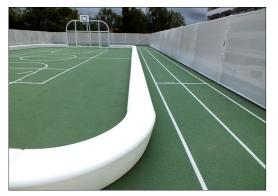

## LOOP Line

TPP29530

Item no. TPP29530-0001

General Product Information

Dimensions LxWxH 40x200x40 cm
Age group
Play capacity (users)
Color options

LOOP Line is made to function independently as well as in combination. It combines with LOOP Arc to form a triangle, curving snake forms or any number of other customised solutions. Combined with LOOP Corner it forms rectangles to use for ball courts, elevated beds or sand boxes, where seating is the added bonus.

abrasive blasting, enhancing surface friction and reducing slipperiness ensuring a safer experience.

The Loops come in 10 standard colors, offering a variety of options to personalize your product and ensure a perfect fit for your intended space.