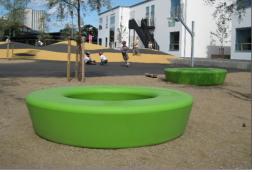

## LOOP Line

TPP29530

Item no. TPP29530-0001

General Product Information

Dimensions LxWxH 40x200x40 cm
Age group
Play capacity (users)
Color options

LOOP Line is made to function independently as well as in combination. It combines with LOOP Arc to form a triangle, curving snake forms or any number of other customised solutions. Combined with LOOP Corner it forms rectangles to use for ball courts, elevated beds or sand boxes, where seating is the added bonus.

## LOOP Line

The Loops modular elements are made of rotation molded polyethylene (PE) with at thickness of 6-7mm. The Loops are UVresistant, have excellent impact strength and are usable within a large temperature span.