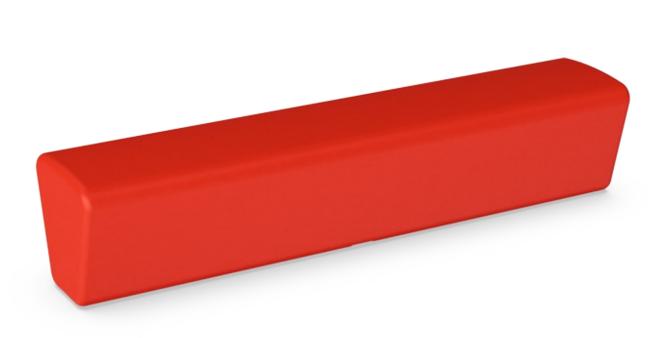

## LOOP Line

TPP29530

Item no. TPP29530-0001

General Product Information

Dimensions LxWxH 40x200x40 cm
Age group
Play capacity (users)
Color options

LOOP Line is made to function independently as well as in combination. It combines with LOOP Arc to form a triangle, curving snake forms or any number of other customised solutions. Combined with LOOP Corner it forms rectangles to use for ball courts, elevated beds or sand boxes, where seating is the added bonus.

## LOOP Line

The Loops modular elements are made of rotation molded polyethylene (PE) with at thickness of 6-7mm. The Loops are UVresistant, have excellent impact strength and are usable within a large temperature span.