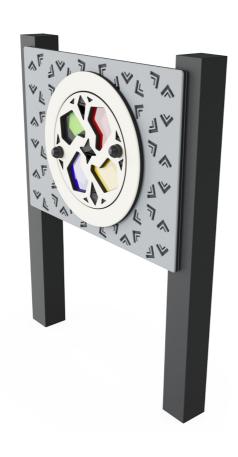

## Kaleidoscope Play Panel, Square Posts

TPP280027

The Colour Wheel Kaleidoscope has an easy to turn front rotor with coloured and clear polycarbonate inserts, which rotate over the 4 colour polycarbonate inserts behind them, the effect is creating new colours by combining the different colour window inserts.

## Kaleidoscope Play Panel, Square Posts

TPP280027

Panel and selected play parts made from High Density Polyethylene HDPE which is 100% recyclable after usage

Square 100x100mm posts made of recycled plastic in black color