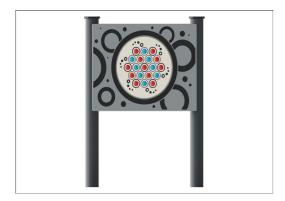

## Roller Ball Play Panel, Round Posts

TPP280026

The Roller Ball Panel is constructed using durable composite rolling balls that turn in the panel as you run your hand or fingers over them. The roller balls are also coloured marble type effect so there is a visually stimulating aspect to the balls when they turn or have been turned.

## Roller Ball Play Panel, Round Posts

TPP280026

Round Ø100mm posts of extruded aluminum with powder coated top finish in black color and High-Density Polyethylene HDPE post cap

| Installation Information |                     |
|--------------------------|---------------------|
| Total installation time  | 0.7                 |
| Excavation volume        | 0.13 m³             |
| Concrete volume          | 0.07 m <sup>3</sup> |