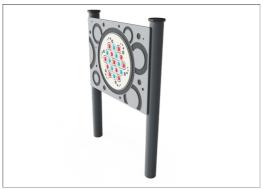

## Roller Ball Play Panel, Round Posts

TPP280026

The Roller Ball Panel is constructed using durable composite rolling balls that turn in the panel as you run your hand or fingers over them. The roller balls are also coloured marble type effect so there is a visually stimulating aspect to the balls when they turn or have been turned.