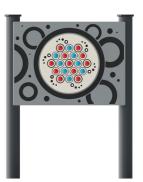

## Roller Ball Play Panel, Round Posts

TPP280026

The Roller Ball Panel is constructed using durable composite rolling balls that turn in the panel as you run your hand or fingers over them. The roller balls are also coloured marble type effect so there is a visually stimulating aspect to the balls when they turn or have been turned.

## Roller Ball Play Panel, Round Posts

TPP280026

Round Ø100mm posts of extruded aluminum with powder coated top finish in black color and High-Density Polyethylene HDPE post cap

| Installation Information |                     |
|--------------------------|---------------------|
| Total installation time  | 0.7                 |
| Excavation volume        | 0.13 m³             |
| Concrete volume          | 0.07 m <sup>3</sup> |