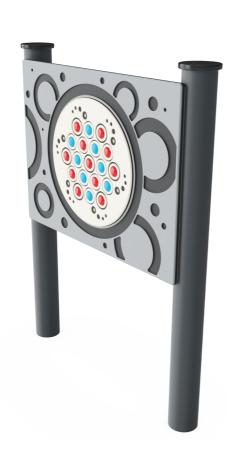

## Roller Ball Play Panel, Round Posts

TPP280026

The Roller Ball Panel is constructed using durable composite rolling balls that turn in the panel as you run your hand or fingers over them. The roller balls are also coloured marble type effect so there is a visually stimulating aspect to the balls when they turn or have been turned.

## Roller Ball Play Panel, Round Posts

TPP280026

Round Ø100mm posts of extruded aluminum with powder coated top finish in black color and High-Density Polyethylene HDPE post cap

| Installation Information |                     |
|--------------------------|---------------------|
| Total installation time  | 0.7                 |
| Excavation volume        | 0.13 m³             |
| Concrete volume          | 0.07 m <sup>3</sup> |