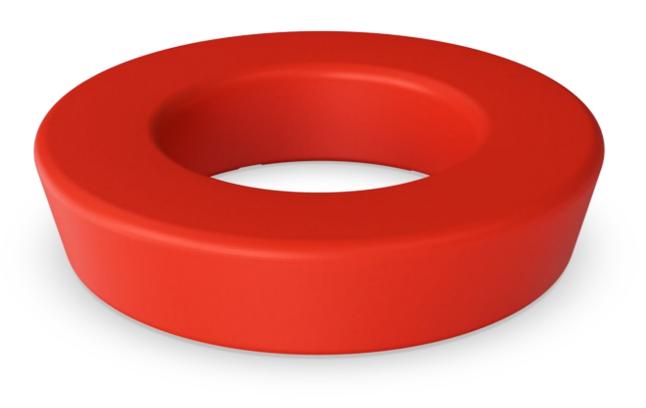

## **LOOP Circle**

TPP29500

General Product Information

Dimensions LxWxH 180x180x40 cm
Age group

Colour options

Play capacity (users)

With its circular form and individual colours
Loop creates a characteristic environment in
urban spaces, playgrounds, parks, schools etc.
For children in schools and other institutions
Loop will be irresistible for a break or play.
Loop can be used indoor + outdoor in various
social and cultural contexts to take an informal
rest or movement on, in and around. Ideal for

4-6 people.

## **LOOP Circle**

TPP29500

The Loops modular elements are made of rotation molded polyethylene (PE) with at thickness of 6-7mm. The Loops are UVresistant, have excellent impact strength and are usable within a large temperature span.