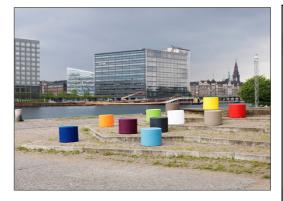

## **LOOP Circle**

TPP29500

General Product Information

Dimensions LxWxH 180x180x40 cm
Age group

Colour options

Play capacity (users)

With its circular form and individual colours
Loop creates a characteristic environment in
urban spaces, playgrounds, parks, schools etc.
For children in schools and other institutions
Loop will be irresistible for a break or play.
Loop can be used indoor + outdoor in various
social and cultural contexts to take an informal
rest or movement on, in and around. Ideal for

The product molds are textured through abrasive blasting, enhancing surface friction and reducing slipperiness ensuring a safer experience.

The Loops come in 10 standard colors, offering a variety of options to personalize your product and ensure a perfect fit for your intended space.