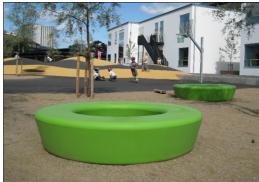

## **LOOP Circle**

TPP29500

General Product Information

Dimensions LxWxH 180x180x40 cm
Age group

Colour options

Play capacity (users)

With its circular form and individual colours
Loop creates a characteristic environment in
urban spaces, playgrounds, parks, schools etc.
For children in schools and other institutions
Loop will be irresistible for a break or play.
Loop can be used indoor + outdoor in various
social and cultural contexts to take an informal
rest or movement on, in and around. Ideal for

4-6 people.