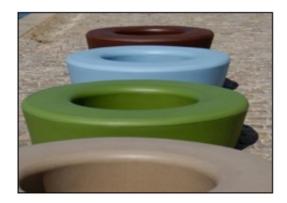

The product molds are textured through abrasive blasting, enhancing surface friction and reducing slipperiness ensuring a safer experience.

The Loops come in 10 standard colors, offering a variety of options to personalize your product and ensure a perfect fit for your intended space.