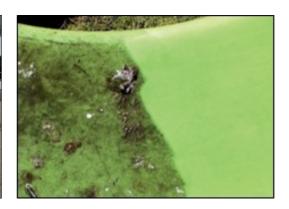

In-ground Surface

0.0

0 cm 37 kg

The Loops are available in a recycled version made from 100% recycled materials. 85% of the plastic is sourced from internal waste and production surplus, while remaining 15% comes from polyethylene bags. The recycled version comes in an anthracite color.