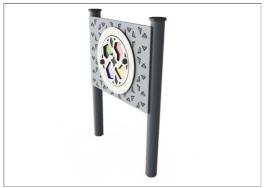

## Kaleidoscope Play Panel, Round Posts

TPP280028

The Colour Wheel Kaleidoscope has an easy-to-turn front rotor with colored and clear polycarbonate inserts, which rotate over the 4 color polycarbonate inserts behind them; the effect is creating new colors by combining the different color window inserts.

## Kaleidoscope Play Panel, Round Posts

TPP280028

Round Ø100mm posts of extruded aluminum with powder coated top finish in black color and High-Density Polyethylene HDPE post cap

| installation information |                     |
|--------------------------|---------------------|
| Total installation time  | 0.7                 |
| Excavation volume        | 0.17yd³             |
| Concrete volume          | 0.09yd <sup>3</sup> |