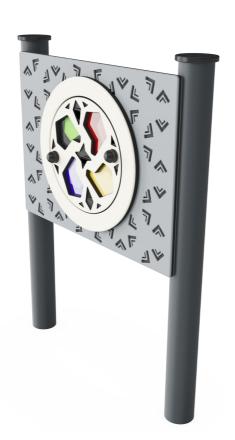

## Kaleidoscope Play Panel, Round Posts

TPP280028

The Colour Wheel Kaleidoscope has an easy-to-turn front rotor with colored and clear polycarbonate inserts, which rotate over the 4 color polycarbonate inserts behind them; the effect is creating new colors by combining the different color window inserts.

## Kaleidoscope Play Panel, Round Posts

TPP280028

Round Ø100mm posts of extruded aluminum with powder coated top finish in black color and High-Density Polyethylene HDPE post cap

| installation information |                     |
|--------------------------|---------------------|
| Total installation time  | 0.7                 |
| Excavation volume        | 0.17yd³             |
| Concrete volume          | 0.09yd <sup>3</sup> |