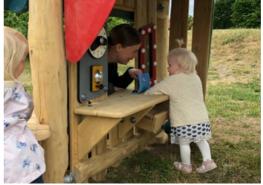

children and adults. The richness in tactile detail with acabus, clock, bell and number board train the fine motor skills and hand-eye coordination. In play tests with 1-6yearolds, these elements inspired dramatic play, e.g. playing school. The number boards inspired play-counting in children aged 3 and up. Drawing and play-writing were essential parts of the blackboard play, stimulating children's creativity. Play-writing and play-counting are known to stimulate children's interest in learning and readiness for school.

### Clock and bell panel

Cognitive: understanding cause and effect when ringing bell, learning about numeracy and time in a tangible way. Creative: leaving a mark in creating new positions on clock or with sound creating a rhythm when ringing or knocking the bell.

### Abacus

Cognitive: supports understanding of

Social-Emotional: invites socializing and cooperation. Allows for a break with friends.