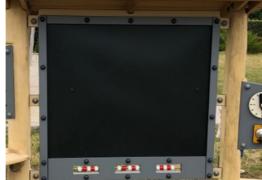

### Clock and bell panel

Cognitive: understanding cause and effect when ringing bell, learning about numeracy and time in a tangible way. Creative: leaving a mark in creating new positions on clock or with sound creating a rhythm when ringing or knocking the bell.

#### Number panel

Cognitive: stimulates understanding of numeracy and mathematics.

Social-Emotional: the two sides and width of the blackboard caters for groups of children cooperating and sharing ideas. Creative: drawing and leaving your mark stimulates creative thinking.