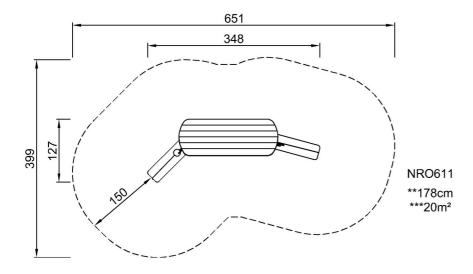

NRO611

Item no. NRO611-1021 **General Product Information** Dimensions LxWxH 348x127x178 cm Age group Play capacity (users) Color options

The Robinia Play & Learn College is a great creativity attractor, that children return to again and again. It appeals to children's dramatic play, e.g. playing school. It also stimulates creativity in drawing, and due to the two sides of the blackboard bigger groups can draw together, e.g. in an outdoor classroom. The two benches have different heights and invite both

| Installation Information |           |      |  |  |
|--------------------------|-----------|------|--|--|
| Max. fall height         |           | 0 cn |  |  |
| Safety surfacing area    | 20        | .0 m |  |  |
| Total installation time  |           | 7.   |  |  |
| Excavation volume        | 0.5       | 50 m |  |  |
| Concrete volume          | 0.0       | 00 m |  |  |
| Footing depth (standard) | 10        | 0 cn |  |  |
| Shipment weight          | 35        | 59 k |  |  |
| Anchoring options        | In-ground | •    |  |  |