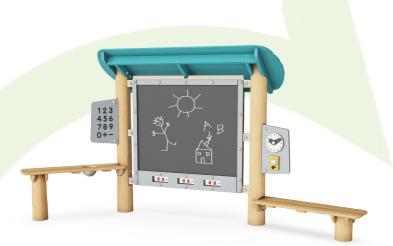

NRO611

Item no. NRO611-1021 **General Product Information** Dimensions LxWxH 348x127x178 cm Age group Play capacity (users) Color options

The Robinia Play & Learn College is a great creativity attractor, that children return to again and again. It appeals to children's dramatic play, e.g. playing school. It also stimulates creativity in drawing, and due to the two sides of the blackboard bigger groups can draw together, e.g. in an outdoor classroom. The two benches have different heights and invite both

children and adults. The richness in tactile detail with acabus, clock, bell and number board train the fine motor skills and hand-eye coordination. In play tests with 1-6yearolds, these elements inspired dramatic play, e.g. playing school. The number boards inspired play-counting in children aged 3 and up. Drawing and play-writing were essential parts of the blackboard play, stimulating children's creativity. Play-writing and play-counting are known to stimulate children's interest in learning and readiness for school.

### Clock and bell panel

Cognitive: understanding cause and effect when ringing bell, learning about numeracy and time in a tangible way. Creative: leaving a mark in creating new positions on clock or with sound creating a rhythm when ringing or knocking the bell.

### Abacus

Cognitive: supports understanding of

Social-Emotional: invites socializing and cooperation. Allows for a break with friends.

#### Number panel

Cognitive: stimulates understanding of numeracy and mathematics.

Social-Emotional: the two sides and width of the blackboard caters for groups of children cooperating and sharing ideas. Creative: drawing and leaving your mark stimulates creative thinking.

#### Bench with sand bowl

Social-Emotional: children can gather and store materials, cooperate and take a break together. Creative: sand can be shifted through the sieve, for understanding of cause and effect and object permanence.