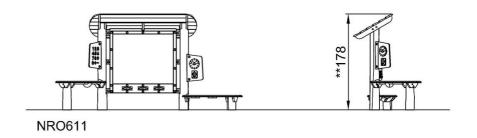

NRO611

Item no. NRO611-1021 **General Product Information** Dimensions LxWxH 348x127x178 cm Age group Play capacity (users) Color options

The Robinia Play & Learn College is a great creativity attractor, that children return to again and again. It appeals to children's dramatic play, e.g. playing school. It also stimulates creativity in drawing, and due to the two sides of the blackboard bigger groups can draw together, e.g. in an outdoor classroom. The two benches have different heights and invite both

By Bureau Veritas HSE
www.bureauveritas.dk
+45 7731 1000

\* Max fall height | \*\* Total height | \*\*\* Safety surfacing area

\* Max fall height | \*\* Total height

Click to see SIDE VIEW