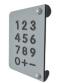

#### Number panel

Cognitive: stimulates understanding of numeracy and mathematics.

Social-Emotional: the two sides and width of the blackboard caters for groups of children cooperating and sharing ideas. Creative: drawing and leaving your mark stimulates creative thinking.

### Clock and bell panel

Cognitive: understanding cause and effect when ringing bell, learning about numeracy and time in a tangible way. Creative: leaving a mark in creating new positions on clock or with sound creating a rhythm when ringing or knocking the bell.