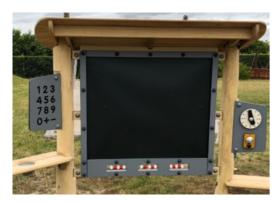

### Clock and bell panel

Cognitive: understanding cause and effect when ringing bell, learning about numeracy and time in a tangible way. Creative: leaving a mark in creating new positions on clock or with sound creating a rhythm when ringing or knocking the bell.

#### Number panel

Cognitive: stimulates understanding of numeracy and mathematics.

Social-Emotional: the two sides and width of the blackboard caters for groups of children cooperating and sharing ideas. Creative: drawing and leaving your mark stimulates creative thinking.