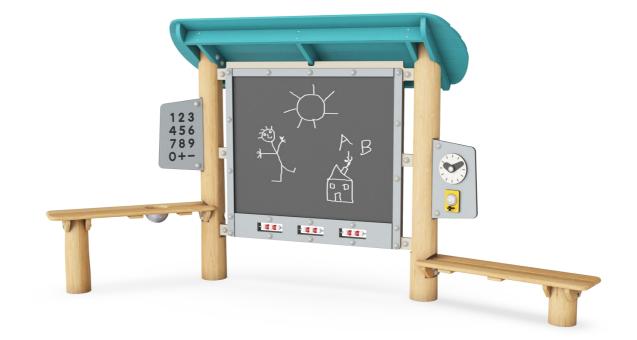

NRO611

Item no. NRO611-1021 **General Product Information** Dimensions LxWxH 348x127x178 cm Age group Play capacity (users) Color options

The Robinia Play & Learn College is a great creativity attractor, that children return to again and again. It appeals to children's dramatic play, e.g. playing school. It also stimulates creativity in drawing, and due to the two sides of the blackboard bigger groups can draw together, e.g. in an outdoor classroom. The two benches have different heights and invite both

children and adults. The richness in tactile detail with acabus, clock, bell and number board train the fine motor skills and hand-eye coordination. In play tests with 1-6yearolds, these elements inspired dramatic play, e.g. playing school. The number boards inspired play-counting in children aged 3 and up. Drawing and play-writing were essential parts of the blackboard play, stimulating children's creativity. Play-writing and play-counting are known to stimulate children's interest in learning and readiness for school.

### Clock and bell panel

Cognitive: understanding cause and effect when ringing bell, learning about numeracy and time in a tangible way. Creative: leaving a mark in creating new positions on clock or with sound creating a rhythm when ringing or knocking the bell.

### Abacus

Cognitive: supports understanding of

Social-Emotional: invites socializing and cooperation. Allows for a break with friends.

#### Number panel

Cognitive: stimulates understanding of numeracy and mathematics.

Social-Emotional: the two sides and width of the blackboard caters for groups of children cooperating and sharing ideas. Creative: drawing and leaving your mark stimulates creative thinking.

#### Bench with sand bowl

Social-Emotional: children can gather and store materials, cooperate and take a break together. Creative: sand can be shifted through the sieve, for understanding of cause and effect and object permanence.