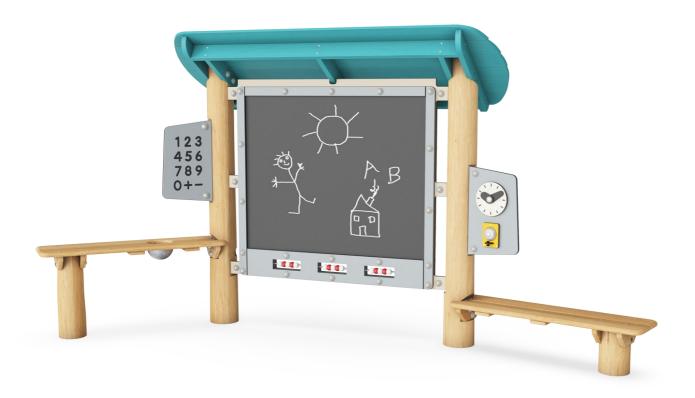

NRO611

Item no. NRO611-1021 **General Product Information** Dimensions LxWxH 348x127x178 cm Age group Play capacity (users) Color options

The Robinia Play & Learn College is a great creativity attractor, that children return to again and again. It appeals to children's dramatic play, e.g. playing school. It also stimulates creativity in drawing, and due to the two sides of the blackboard bigger groups can draw together, e.g. in an outdoor classroom. The two benches have different heights and invite both

children and adults. The richness in tactile detail with acabus, clock, bell and number board train the fine motor skills and hand-eye coordination. In play tests with 1-6yearolds, these elements inspired dramatic play, e.g. playing school. The number boards inspired play-counting in children aged 3 and up. Drawing and play-writing were essential parts of the blackboard play, stimulating children's creativity. Play-writing and play-counting are known to stimulate children's interest in learning and readiness for school.

### Clock and bell panel

Cognitive: understanding cause and effect when ringing bell, learning about numeracy and time in a tangible way. Creative: leaving a mark in creating new positions on clock or with sound creating a rhythm when ringing or knocking the bell.

### Abacus

Cognitive: supports understanding of

Social-Emotional: invites socializing and cooperation. Allows for a break with friends.

#### Number panel

Cognitive: stimulates understanding of numeracy and mathematics.

Social-Emotional: the two sides and width of the blackboard caters for groups of children cooperating and sharing ideas. Creative: drawing and leaving your mark stimulates creative thinking.

#### Bench with sand bowl

Social-Emotional: children can gather and store materials, cooperate and take a break together. Creative: sand can be shifted through the sieve, for understanding of cause and effect and object permanence.