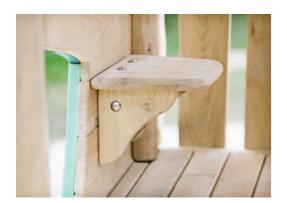

#### Bench with sand bowl

Social-Emotional: children can gather and store materials, cooperate and take a break together. Creative: sand can be shifted through the sieve, for understanding of cause and effect and object permanence.