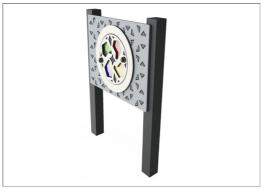

## Kaleidoscope Play Panel, Square Posts

TPP280027

The Colour Wheel Kaleidoscope has an easy to turn front rotor with coloured and clear polycarbonate inserts, which rotate over the 4 colour polycarbonate inserts behind them, the effect is creating new colours by combining the different colour window inserts.

## Kaleidoscope Play Panel, Square Posts

TPP280027

Square 100x100mm posts made of recycled plastic in black color

Item no. TPP280027-0401