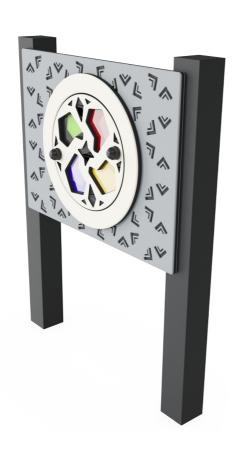

## Kaleidoscope Play Panel, Square Posts

TPP280027

The Colour Wheel Kaleidoscope has an easy to turn front rotor with coloured and clear polycarbonate inserts, which rotate over the 4 colour polycarbonate inserts behind them, the effect is creating new colours by combining the different colour window inserts.

## Kaleidoscope Play Panel, Square Posts

TPP280027

Square 100x100mm posts made of recycled plastic in black color

Item no. TPP280027-0401