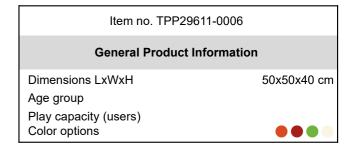

## **LOOP HopOp 500 with Light**

TPP29611

| Item no. TPP29611-0006   |                     |
|--------------------------|---------------------|
| Installation Information |                     |
| Total installation time  | 0.0                 |
| Excavation volume        | 0.00 m <sup>3</sup> |
| Concrete volume          | 0.00 m <sup>3</sup> |
| Footing depth (standard) | 0 cm                |
| Shipment weight          | 7 kg                |
| Anchoring options        |                     |
|                          |                     |
|                          |                     |