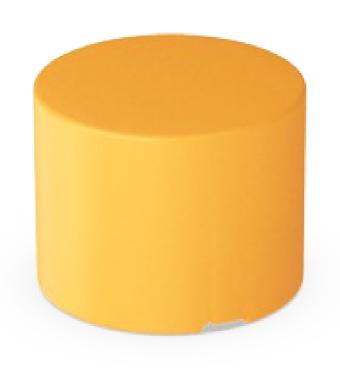

## **LOOP HopOp 500 with Light**

TPP29611

The luminous disc of the sun is a fascinating natural phenomenon to observe – and it keeps us all alive. HopOp 500 Light is the result of the desire to combine this evenly suffused glow with a simple piece of furniture for sitting and bouncing. HopOp 500 Light can be positioned in different formations, even combining different colours to spark joy and connection – indoors

and out.