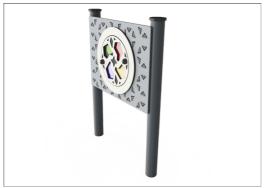

## Kaleidoscope Play Panel, Round Posts

TPP280028

The Colour Wheel Kaleidoscope has an easy to turn front rotor with coloured and clear polycarbonate inserts, which rotate over the 4 colour polycarbonate inserts behind them, the effect is creating new colours by combining the different colour window inserts.

## Kaleidoscope Play Panel, Round Posts

TPP280028

Round Ø100mm posts of extruded aluminum with powder coated top finish in black color and High-Density Polyethylene HDPE post cap

| Installation Information |                     |
|--------------------------|---------------------|
| Total installation time  | 0.7                 |
| Excavation volume        | 0.13 m³             |
| Concrete volume          | 0.07 m <sup>3</sup> |