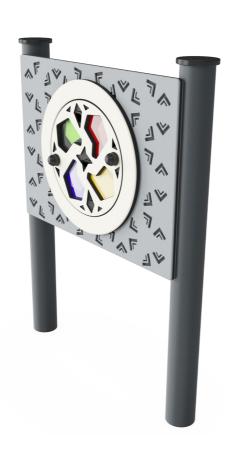

## Kaleidoscope Play Panel, Round Posts

TPP280028

The Colour Wheel Kaleidoscope has an easy to turn front rotor with coloured and clear polycarbonate inserts, which rotate over the 4 colour polycarbonate inserts behind them, the effect is creating new colours by combining the different colour window inserts.

## Kaleidoscope Play Panel, Round Posts

TPP280028

Round Ø100mm posts of extruded aluminum with powder coated top finish in black color and High-Density Polyethylene HDPE post cap

| Installation Information |                     |
|--------------------------|---------------------|
| Total installation time  | 0.7                 |
| Excavation volume        | 0.13 m³             |
| Concrete volume          | 0.07 m <sup>3</sup> |