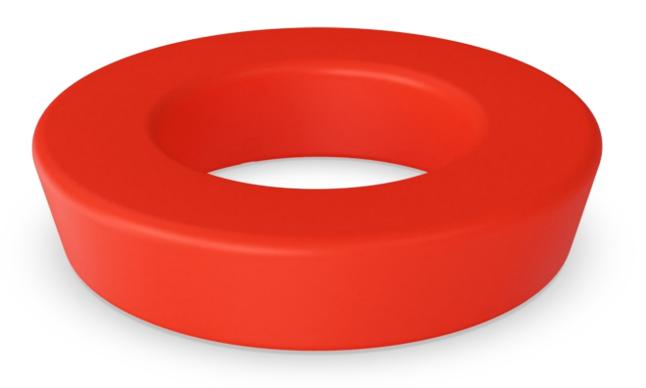

## **LOOP Circle with Light**

TPP29501

Item no. TPP29501-0001

General Product Information

Dimensions LxWxH
Age group
Play capacity (users)
Color options

With its circular form and individual colours Loop creates a characteristic environment in urban spaces, playgrounds, parks, schools etc. For children in schools and other institutions Loop will be irresistible for a break or play. Loop can be used indoor + outdoor in various social and cultural contexts to take an informal rest or movement on, in and around. Ideal for

## 4-6 people.

The integrated LED-light tube glows through the translucent polyethylene surface with a uniform luminance. The optimal light output is achieved with max 20 lux light from the surroundings.