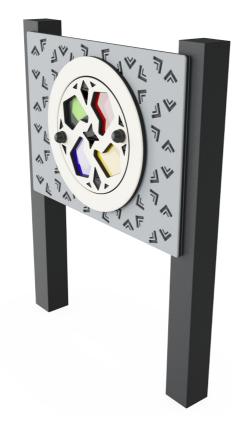

## Kaleidoscope Play Panel, Square Posts

TPP280027

 Item no. TPP280027-0401

 General Product Information

 Dimensions LxWxH
 92x15x128 cm

 Age group
 92x15x128 cm

 Play capacity (users)
 2

 Colour options
 ●

The Colour Wheel Kaleidoscope has an easy to turn front rotor with coloured and clear polycarbonate inserts, which rotate over the 4 colour polycarbonate inserts behind them, the effect is creating new colours by combining the different colour window inserts.

## Kaleidoscope Play Panel, Square Posts

TPP280027

Panel and selected play parts made from High Density Polyethylene HDPE which is 100% recyclable after usage

Square 100x100mm posts made of recycled plastic in black color