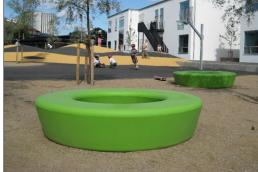

## **LOOP Circle with Light**

TPP29501

Item no. TPP29501-0001

General Product Information

Dimensions LxWxH 180x180x40 cm
Age group
Play capacity (users)
Colour options

With its circular form and individual colours, Loop creates a characteristic environment in urban spaces, playgrounds, parks, schools etc. For children in schools and other institutions, Loop will be irresistible for a break or play. Loop can be used indoor + outdoor in various social and cultural contexts to take an informal rest or movement on, in and around. Ideal for

## 4-6 people.

The integrated LED-light tube glows through the translucent polyethylene surface with a uniform luminance. The optimal light output is achieved with max 20 lux light from the surroundings.

## **LOOP Circle with Light**

TPP29501

The product molds are textured through

abrasive blasting, enhancing surface friction and

reducing slipperiness ensuring a safer

The Loops come in a variety of standard colors, offering options to personalize your product and ensure a perfect fit for your intended space.