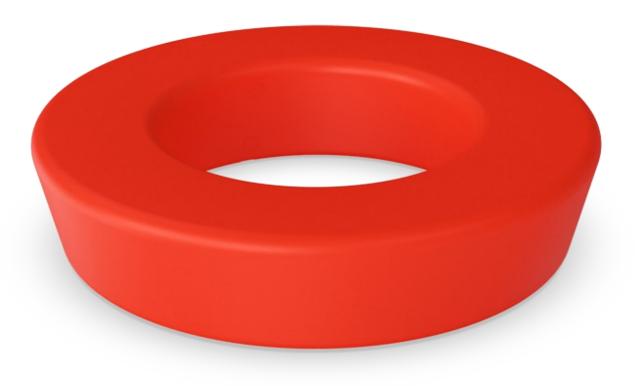

## **LOOP Circle with Light**

TPP29501

Item no. TPP29501-0001

General Product Information

Dimensions LxWxH 180x180x40 cm
Age group
Play capacity (users)
Colour options

With its circular form and individual colours, Loop creates a characteristic environment in urban spaces, playgrounds, parks, schools etc. For children in schools and other institutions, Loop will be irresistible for a break or play. Loop can be used indoor + outdoor in various social and cultural contexts to take an informal rest or movement on, in and around. Ideal for