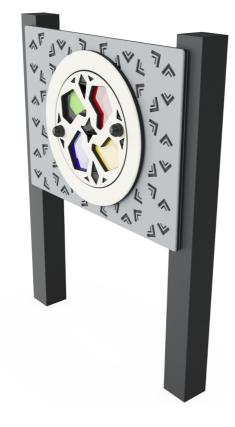

## Kaleidoscope Play Panel, Square Posts

TPP280027

Item no. TPP280027-0401General Product InformationDimensions LxWxH92x15x128 cmAge group2+Play capacity (users)2Color options●

The Colour Wheel Kaleidoscope has an easy to turn front rotor with coloured and clear polycarbonate inserts, which rotate over the 4 colour polycarbonate inserts behind them, the effect is creating new colours by combining the different colour window inserts.

## Kaleidoscope Play Panel, Square Posts

TPP280027

Panel and selected play parts made from High Density Polyethylene HDPE which is 100% recyclable after usage

Square 100x100mm posts made of recycled plastic in black color